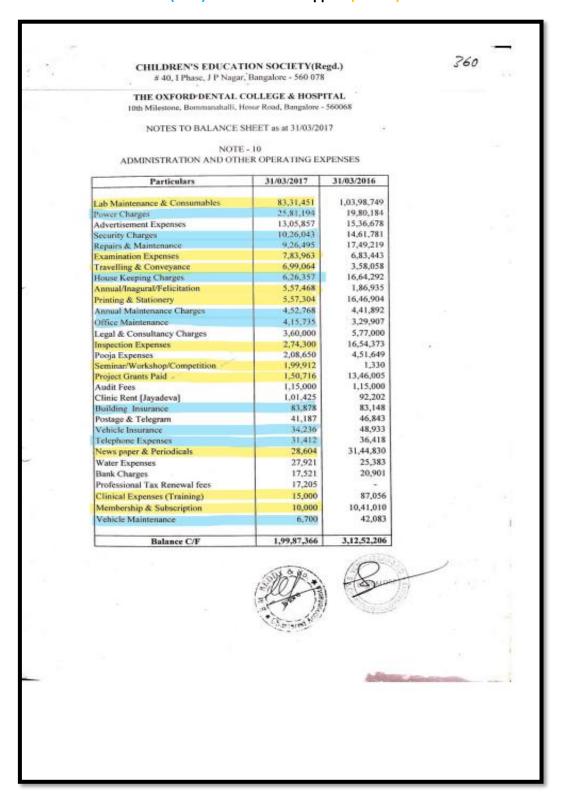

# Balance sheet highlighting the items of expenditure incurred on maintenance of Physical Facilities (Blue) and Academic Support (Yellow) facilities

### 2016-17

Audited statements highlighting the items of expenditure incurred on maintenance of Physical Facilities (Blue) and Academic Support (Yellow) facilities

10th Mile Stone, Hosur Road, Bommanahalli Bengaluru